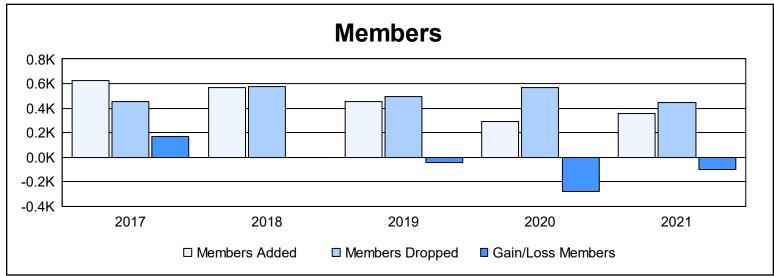

| Year      | New<br>Clubs | Dropped<br>Clubs | Gain/<br>Loss<br>Clubs | New<br>Members | Charter<br>Members | Reinstate<br>Members | Transfer<br>Members | Total<br>Member<br>Added | Total<br>Members<br>Dropped | Gain/<br>Loss<br>Members |
|-----------|--------------|------------------|------------------------|----------------|--------------------|----------------------|---------------------|--------------------------|-----------------------------|--------------------------|
| 2016-2017 | 6            | 2                | 4                      | 428            | 162                | 8                    | 26                  | 624                      | 452                         | 172                      |
| 2017-2018 | 3            | 11               | -8                     | 400            | 115                | 25                   | 31                  | 571                      | 574                         | -3                       |
| 2018-2019 | 4            | 2                | 2                      | 307            | 110                | 11                   | 22                  | 450                      | 497                         | -47                      |
| 2019-2020 | 1            | 10               | -9                     | 213            | 33                 | 19                   | 23                  | 288                      | 565                         | -277                     |
| 2020-2021 | 0            | 6                | -6                     | 297            | 9                  | 24                   | 22                  | 352                      | 449                         | -97                      |
| Average   | 3            | 6                | -3                     | 329            | 86                 | 17                   | 25                  | 457                      | 507                         | -50                      |